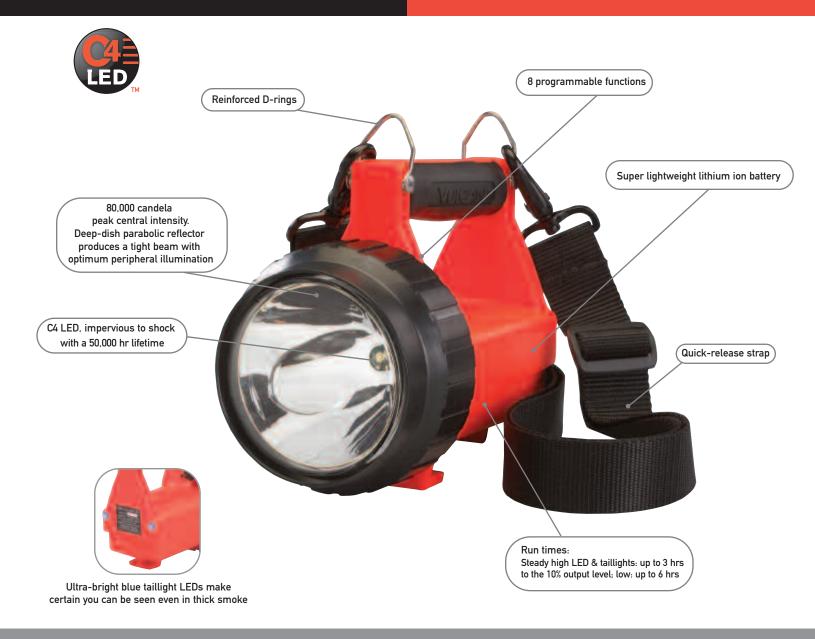

## The brightest rechargeable LED lantern in its class! It's brighter, lighter and smarter.

The life-saving taillights are just part of what makes the rechargeable Fire Vulcan LED such a critical firefighting tool. New C4 LED technology and our special reflector make it 5 times brighter than competing lights. It's lighter too – about 45% lighter than the halogen Fire Vulcan.

- Up to 80,000 candela peak central intensity; optimized electronics provide regulated intensity
- Two lightweight lithium ion nanotechnology cells; recharges in 5 hrs
- Fits existing Streamlight Vulcan chargers
- Charger base meets requirements of NFPA 1901
- 8 programmable functions
- Easy to operate toggle switch

- IPX7 rated design waterproof to 1 meter for 30 minutes
- Two models: Standard System with AC/DC and Vehicle Mount with 12V DC direct wire charging rack: both models include a quick release buckle strap
- Lightweight. Just 1.85 lbs
- Serialized for positive identification
- Limited lifetime warranty